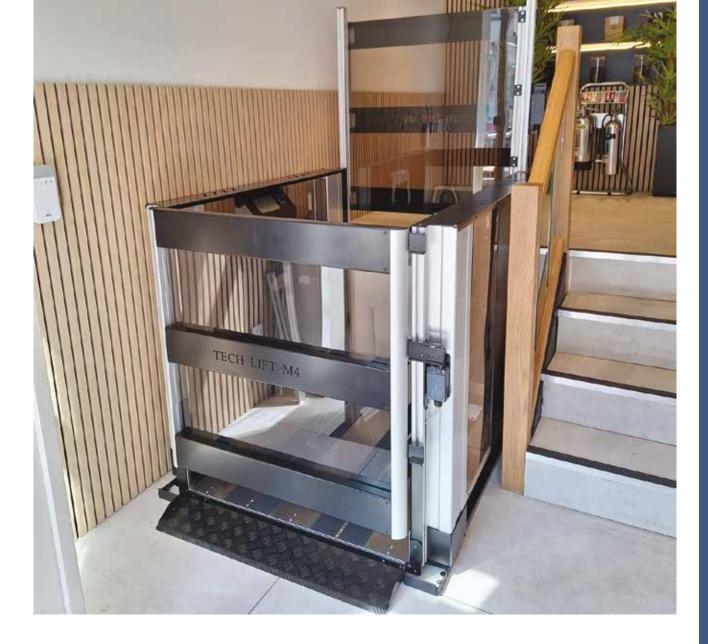

## Features Standard Features

Tech Lift M4 is based on 4 telescopic lifting columns which gives the lift a clean and stylish appearance, the operation is almost maintenance-free and has a very quiet drive.

The lift can be used both indoors and outdoors and fits equally well in private and public environments.

- 01 Suitable for outdoor installations at no extra cost (IP65 rated)
- 02 Upper and lower gates included with or without mid-rail
- 03 Ultra-slim due to telescopic lifting legs
- 04 Framework in Black (RAL 9005) or Silver (Interpon 700 AS)

No specialist builders' work required

Can be relocated