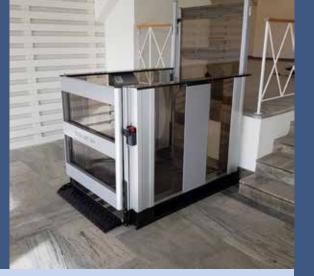

## Features Standard Features

Tech Lift M4 is based on 4 telescopic lifting columns which gives the lift a clean and stylish appearance, the operation is almost maintenance-free and has a very quiet drive.

The lift can be used both indoors and outdoors and fits equally well in private and public environments.

- 01 Suitable for outdoor installations at no extra cost (IP65 rated)
- 02 Upper and lower gates included with or without mid-rail
- 03 Ultra-slim due to telescopic lifting legs
- 04 Framework in Black (RAL 9005) or Silver (Interpon 700 AS)