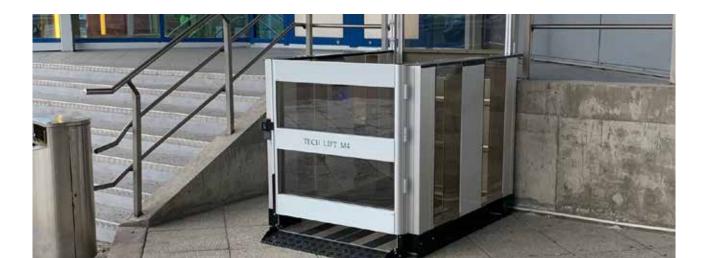

The lift can be used both indoors and outdoors and fits equally well in private and public environments.

- 01 Suitable for outdoor installations at no extra cost (IP65 rated)
- 02 Upper and lower gates included with or without mid-rail
- 03 Ultra-slim due to telescopic lifting legs
- 04 Framework in Black (RAL 9005) or Silver (Interpon 700 AS)

## **Delivery & Installation**

Extremely quick delivery, usually from stock

One day installation (to prepared area)

- 06 Aluminium platform flooring with Anti-slip strips
- 07 Wireless wall mounted call station (2 buttons) 'call & Send'
- O8 Floor mounted fixed ramp (no need for a pit)