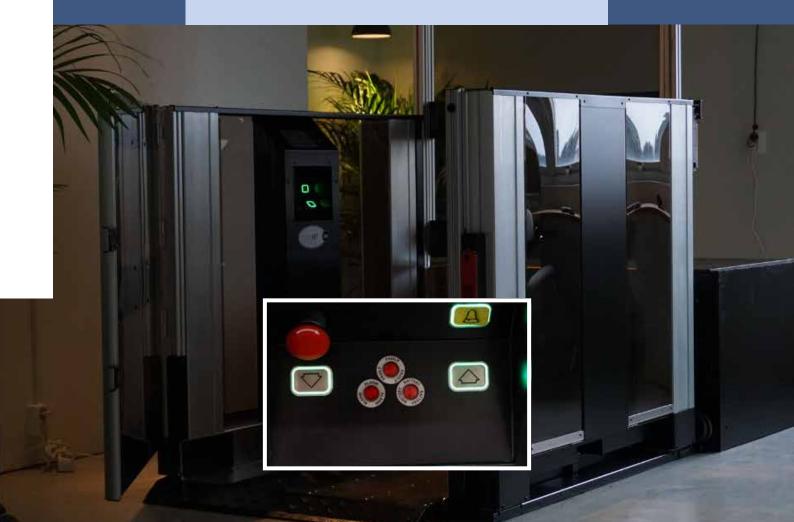

#### Landing Buttons & Hand-held Controls

- Wireless wall mounted call station:
  - 'Call' (1 button)
  - 'Call & Send' + key locking (2 buttons)
- Hand held key fob transmitter