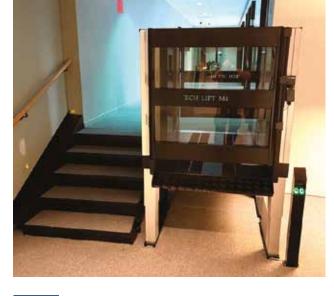

The lift can be used both indoors and outdoors and fits equally well in private and public environments.

- 01 Suitable for outdoor installations at no extra cost (IP65 rated)
- 02 Upper and lower gates included with or without mid-rail
- 03 Ultra-slim due to telescopic lifting legs
- 04 Framework in Black (RAL 9005) or Silver (Interpon 700 AS)

#### Platform Entry

- Tilting ramp / Wheelstop
- Folding ramp (folds when lift leaves landing)
- Pit mount (40m deep)